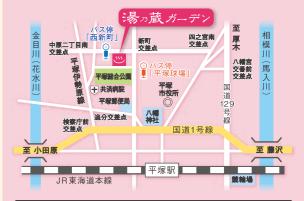

### 定休日 毎月第3木曜日

アクセス <公共路線バス乗場のご案内>

- ●平塚駅北口バス「4番乗り場」で乗車 「平塚球場」下車、徒歩1分
- ❷伊勢原駅南口「3番乗り場」で乗車 大田・横内・総合公園経由平塚駅北口行 「西新町」下車、徒歩1分