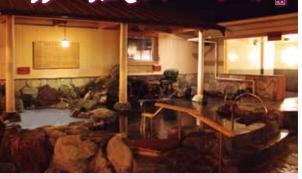

### 3つの「泉質」と14種類の「お風呂」

3種類の泉質を大露天岩風呂、シルクの湯、壺湯など14種類の多彩なお風呂でお楽しみ頂けます!

当館敷地内 地下 1,500mから湧出する源泉を加水無しで! 血管拡張作用で血液サラサラ、美容効果で心臓と女性に効く!