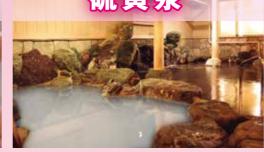

### 3つの「泉質」と14種類の「お風呂」

3種類の泉質を大露天岩風呂、シルクの湯、壺湯など14種類の多彩なお風呂でお楽しみ頂けます!

当館敷地内 地下 1,500mから湧出する源泉を加水無しで! 血管拡張作用で血液サラサラ、美容効果で心臓と女性に効く!

### 高濃度炭酸泉